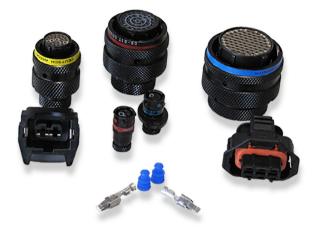

## Connectors

www.bosch-motorsport.com

Convenient to the Wiring Harnesses, we have a wide range of connectors on offer.

From single pin and Bosch series connectors above TE-connectors to Deutsch-motorsport connectors, you can choose from a big variation.

You can get from us different Deutsch-motorsport connectors of the series AS, ASL, ASU, ASX and ASDD. According to the series, these are 3 to 128-pin connectors.

At Bosch connectors you can choose from connectors of the Jetronic or Compact series. Furthermore you receive convenient contacts and sealings to our Boschconnectors.

If you are interested, give us a call!

- Bosch Jetronic and Compact connectors inclusive contacts and sealings
- ► Autosport connectors from Deutsch, Tyco, etc.
- ► Connectors with 3 to 128 pins