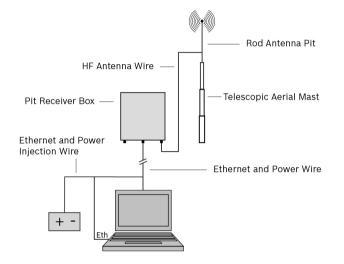

## **Pit Receiver Package**

www.bosch-motorsport.com

The Pit Receiver Package contains everything that is required to start operation.

| Technical Specifications                  |                  |
|-------------------------------------------|------------------|
| Package Parts                             |                  |
| Pit Receiver Box (2 channels)             | F 02U V01 460-01 |
| HF antenna wire (8 m)                     | B 261 209 493-01 |
| Rod antenna pit 7 dbi (2 m)               | B 261 208 867-01 |
| Ethernet and power wire (50 m)            | F 02U V01 440-01 |
| Ethernet and power injection wire (1.5 m) | B 261 209 744-01 |
| Telescopic aerial mast (7.7 m)            | B 261 208 873-01 |
| Ordering Information                      |                  |